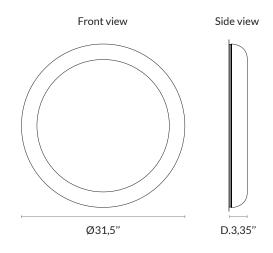

## ILONA

| Туре                    | Mirror                                                                                   |
|-------------------------|------------------------------------------------------------------------------------------|
| Environment             | Indoor                                                                                   |
| Material                | Alabaster                                                                                |
| Lighting system         | LED Strip 2,9 W/ft - Dimmable intensity (2700K or 3000K) - Remoted transfomer            |
| Lighting control system | To be chosen according to project                                                        |
| Wattage                 | 28W                                                                                      |
| Voltage                 | 24 V : transformer provided                                                              |
| Luminous flux           | Source : 2200 Im<br>The alabaster diffuses between 40 and 60% of the light source lumens |
|                         | A 44.00 H                                                                                |