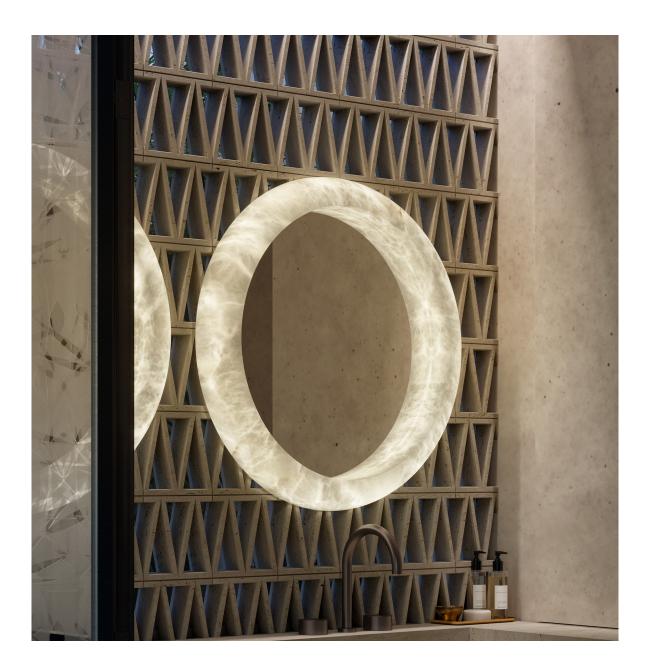

## ILONA

Alain Ellouz .paris

## ILONA

| Туре                    | Mirror                                                                                   |
|-------------------------|------------------------------------------------------------------------------------------|
| Environment             | Indoor                                                                                   |
| Material                | Alabaster                                                                                |
| Lighting system         | LED Strip 2,9 W/ft - Dimmable intensity (2700K or 3000K) - Remoted transfomer            |
| Lighting control system | To be chosen according to project                                                        |
| Wattage                 | 28W                                                                                      |
| Voltage                 | 24 V : transformer provided                                                              |
| Luminous flux           | Source : 2200 Im<br>The alabaster diffuses between 40 and 60% of the light source lumens |
|                         | A 44.00 H                                                                                |